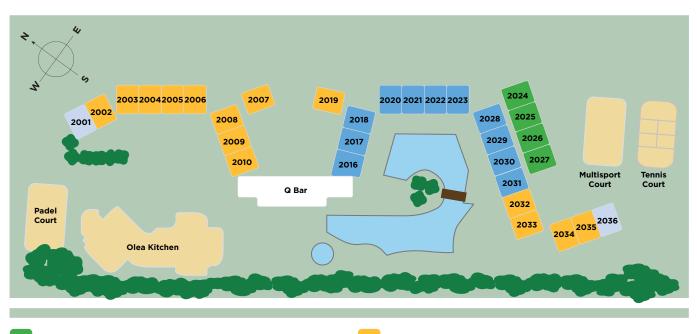

## **Ground Floor**

**Deluxe Suite Swim Up Adult Only** (+12) (H22SPS) It is 40 m<sup>2</sup> and can accommodate 2 or 3 Adults.

**Deluxe Suite Poolside Terrace** (H22POT / H22HCP) It is 40 m<sup>2</sup> and can accommodate 2 Adults + 2 Children or 3 Adults + 1 Children.

## **Ground Floor**

Deluxe Suite Swim Up Adult Only (+12) (H22SPS) It is 40 m<sup>2</sup> and can accommodate 2 or 3 Adults.

**Two Bedroom Deluxe Suite** (H34GAB) It is 46 m<sup>2</sup> and can accommodate 4 Adults +2 Children.

**Deluxe Suite with Relax Garden Terrace** (H22GAT) It is 40 m<sup>2</sup> and can accommodate 2 Adults + 2 Children or 3 Adults + 1 Children

**Deluxe Suite Poolside Terrace** (H22POT) It is 40 m<sup>2</sup> and can accommodate 2 Adults + 2 Children or 3 Adults + 1 Children.