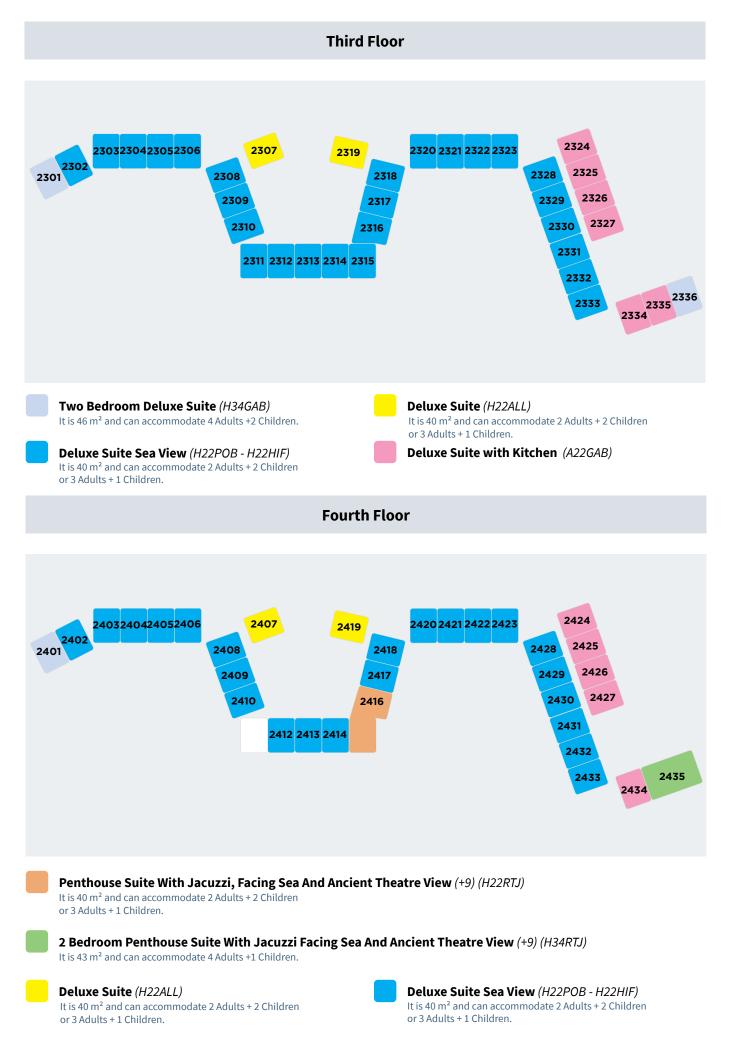

Handicapped Room (H22HCP/H22POT)

**Two Bedroom Deluxe Suite** (*H34GAB*) It is 46 m<sup>2</sup> and can accommodate 4 Adults +2 Children. **Deluxe Suite** (H22ALL) It is 40 m<sup>2</sup> and can accommodate 2 Adults + 2 Children or 3 Adults + 1 Children.