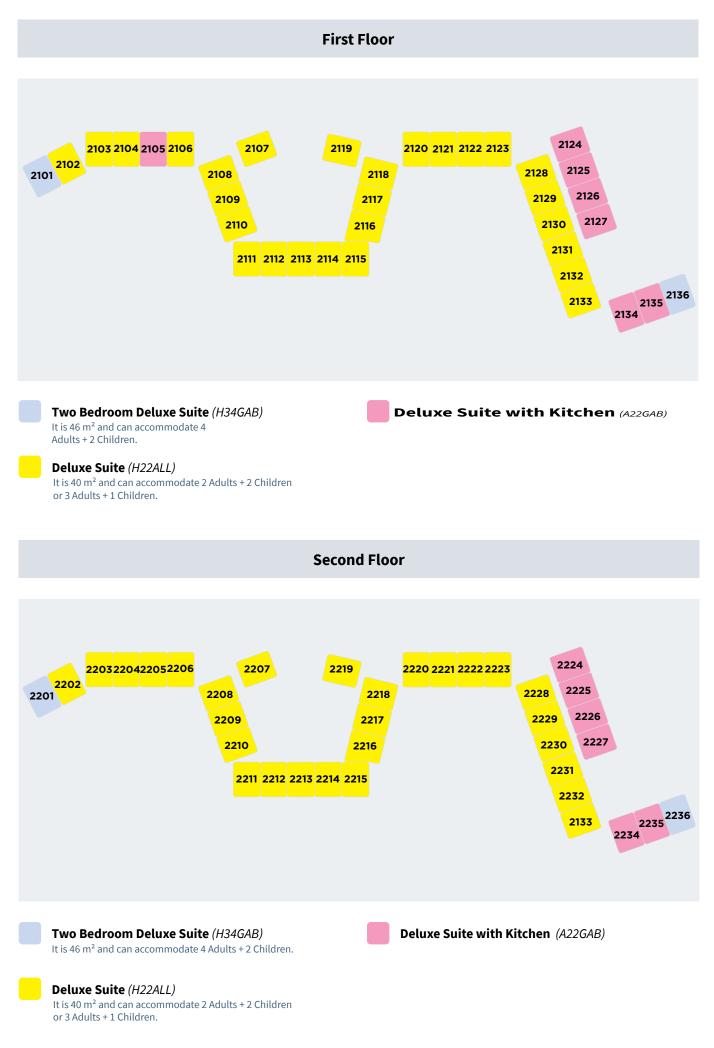

Handicapped Room (H22HCP/H22POT)

**Two Bedroom Deluxe Suite** (*H34GAB*) It is 46 m<sup>2</sup> and can accommodate 4 Adults +2 Children. **Deluxe Suite** (H22ALL) It is 40 m<sup>2</sup> and can accommodate 2 Adults + 2 Children or 3 Adults + 1 Children.