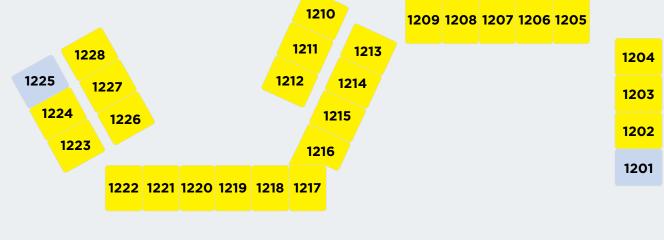

Handicapped Room (H22HCP/H22POT)

**Two Bedroom Deluxe Suite** (*H34GAB*) It is 46 m<sup>2</sup> and can accommodate 4 Adults +2 Children. **Deluxe Suite** (H22ALL) It is 40 m<sup>2</sup> and can accommodate 2 Adults + 2 Children or 3 Adults + 1 Children.