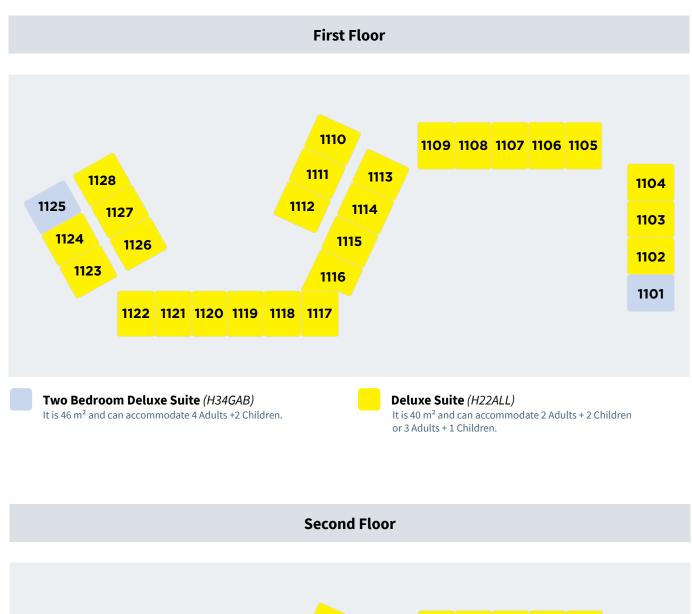

Handicapped Room (H22HCP/H22POT)

**Two Bedroom Deluxe Suite** (*H34GAB*) It is 46 m<sup>2</sup> and can accommodate 4 Adults +2 Children. **Deluxe Suite** (H22ALL) It is 40 m<sup>2</sup> and can accommodate 2 Adults + 2 Children or 3 Adults + 1 Children.