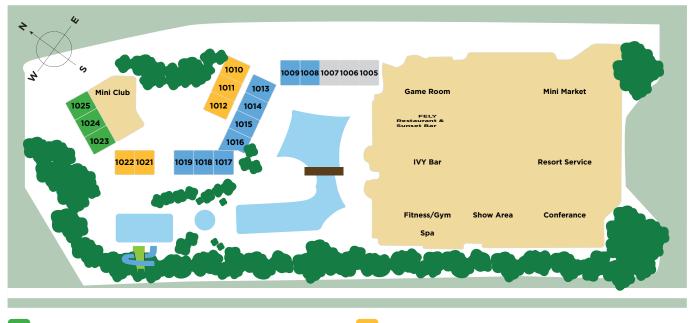

## **Ground Floor**

**Deluxe Suite Swim Up Adult Only** (+12) (H22SPS) It is 40 m<sup>2</sup> and can accommodate 2 or 3 Adults.

**Deluxe Suite Poolside Terrace** (H22POT / H22HCP) It is 40 m<sup>2</sup> and can accommodate 2 Adults + 2 Children or 3 Adults + 1 Children.

Handicapped Room (H22HCP/H22POT)

**Two Bedroom Deluxe Suite** (*H34GAB*) It is 46 m<sup>2</sup> and can accommodate 4 Adults +2 Children. **Deluxe Suite** (H22ALL) It is 40 m<sup>2</sup> and can accommodate 2 Adults + 2 Children or 3 Adults + 1 Children.

## **Ground Floor**

Deluxe Suite Swim Up Adult Only (+12) (H22SPS) It is 40 m<sup>2</sup> and can accommodate 2 or 3 Adults.

**Two Bedroom Deluxe Suite** (H34GAB) It is 46 m<sup>2</sup> and can accommodate 4 Adults +2 Children.

**Deluxe Suite with Relax Garden Terrace** (H22GAT) It is 40 m<sup>2</sup> and can accommodate 2 Adults + 2 Children or 3 Adults + 1 Children

**Deluxe Suite Poolside Terrace** (H22POT) It is 40 m<sup>2</sup> and can accommodate 2 Adults + 2 Children or 3 Adults + 1 Children.