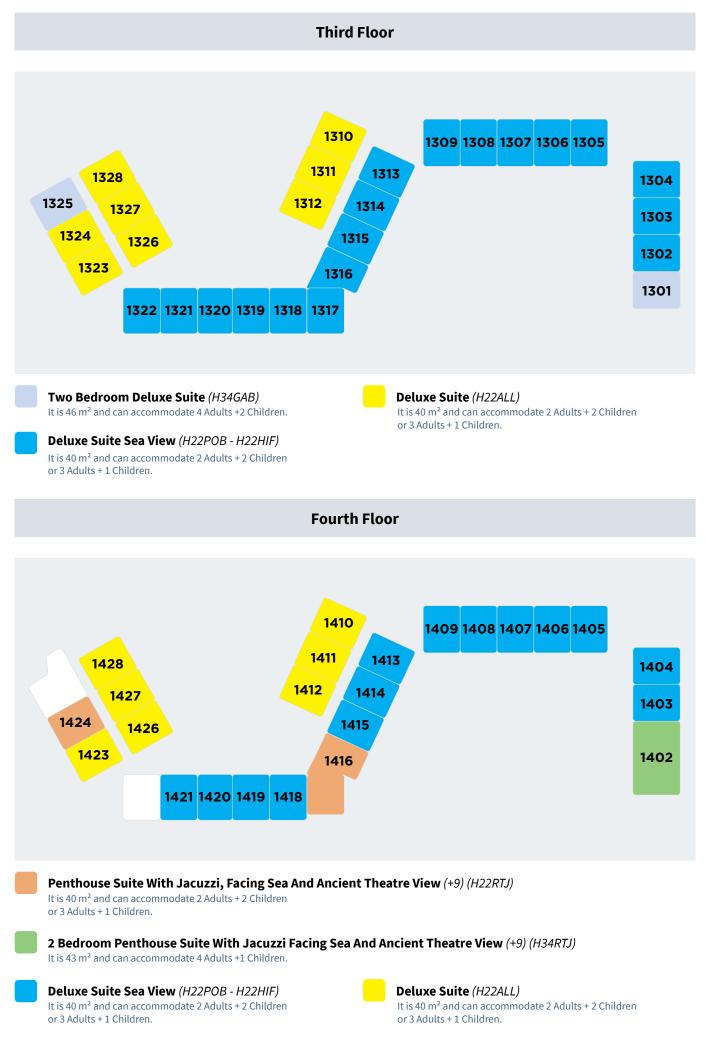

Handicapped Room (H22HCP/H22POT)

**Two Bedroom Deluxe Suite** (*H34GAB*) It is 46 m<sup>2</sup> and can accommodate 4 Adults +2 Children. **Deluxe Suite** (H22ALL) It is 40 m<sup>2</sup> and can accommodate 2 Adults + 2 Children or 3 Adults + 1 Children.